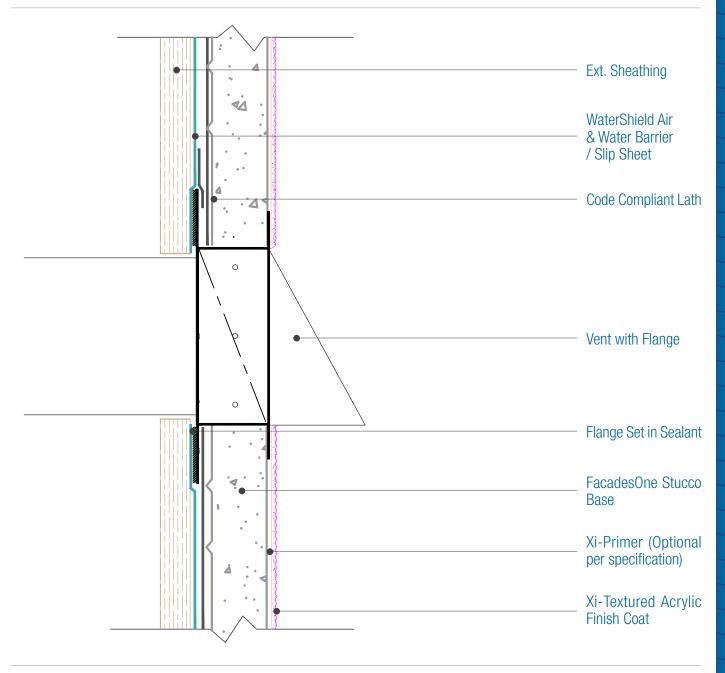

## FacadesOne WaterShield Stucco Assembly Vent Attachment

Date. 12-15-2020 | Detail. F1WS.V.2 v1

## NOTES:

- 1. FXI WaterShield transition and accessory products and installation can be found in the project specifications, product datasheets and the WaterShield Details.
- 2. Attach penetrations to structural member.